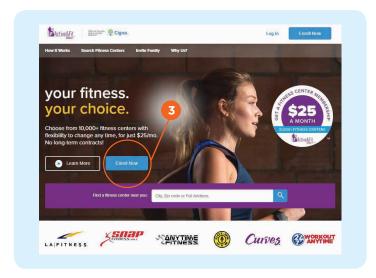

## You're there!

The updated **Active&Fit Direct™** page takes the heavy lifting out of finding a participating local fitness center or select YMCA and accessing your discounted membership. And did we mention that memberships are only **\$25 per month (plus a \$25 enrollment fee and applicable taxes).**\*\*

## From the home page, you can:

- 1 Find a participating local gym by your ZIP code or city/state, and get details on the facility.
- 2 Not ready to enroll? Click

  "Request Guest Pass Letter"

  in your search results, create
  an account and then print your
  guest pass.

- If you're ready to get your discounted membership, select **"Enroll Now."**You'll create an account if you didn't already, provide payment information and print your fitness card.
- Enter both your personal and payment information.
- Next, just click to view your card, print it out and take it with you to your new gym.