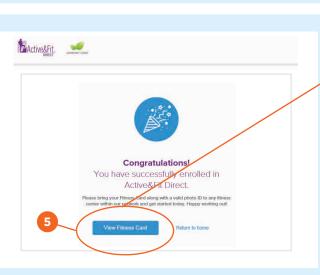

- If you're ready to get your discounted membership, select **"Enroll Now."**You'll create an account if you didn't already, provide payment information and print your fitness card.
- Enter both your personal and payment information.
- Next, just click to view your card, print it out and take it with you to your new gym.