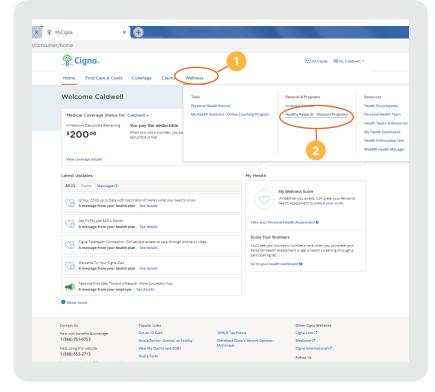

Where can you find more information? Start by logging in to **myCigna.com** and then follow this guide.

- From the menu choose "Wellness."
- 2 Click on "Healthy Rewards Discount Programs."

Together, all the way.

- Click on the blue tab > "Fitness & Mind/Body."
- 4 Scroll down > "Fitness Discounts" > "Low-cost Fitness Center Memberships" > "Learn More."