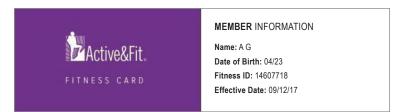

- If you're ready to get your discounted membership, select **"Enroll Now."**You'll create an account if you didn't already, provide payment information and print your fitness card.
- Enter both your personal and payment information.
- Next, just click to view your card, print it out and take it with you to your new gym.