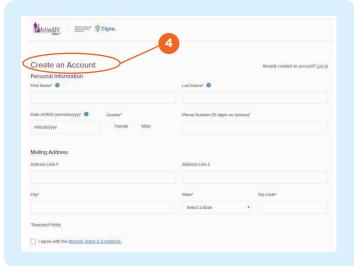

- If you're ready to get your discounted membership, select **"Enroll Now."**You'll create an account if you didn't already, provide payment information and print your fitness card.
- Enter both your personal and payment information.
- Next, just click to view your card, print it out and take it with you to your new gym.