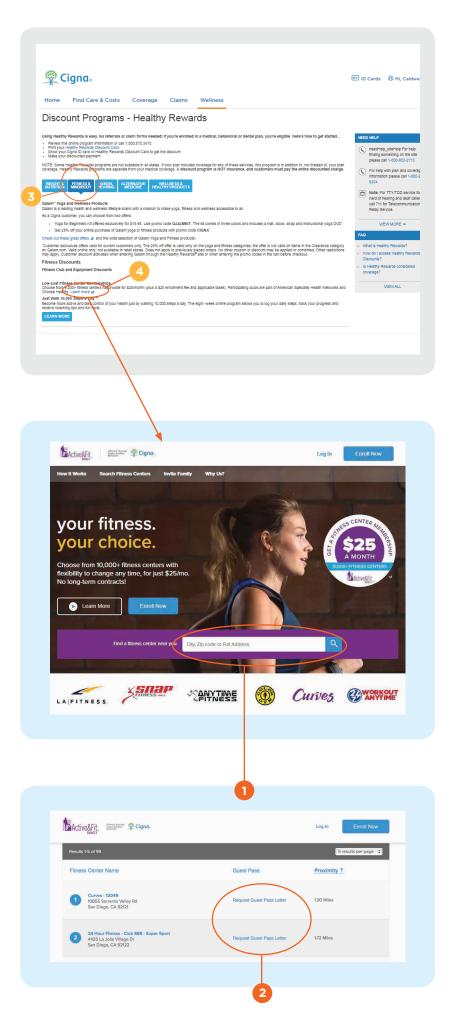

- Click on the blue tab > "Fitness & Mind/Body."
- 4 Scroll down > "Fitness Discounts" > "Low-cost Fitness Center Memberships" > "Learn More."

## You're there!

The updated **Active&Fit Direct™** page takes the heavy lifting out of finding a participating local fitness center or select YMCA and accessing your discounted membership. And did we mention that memberships are only **\$25 per month (plus a \$25 enrollment fee and applicable taxes).**\*\*

## From the home page, you can:

- 1 Find a participating local gym by your ZIP code or city/state, and get details on the facility.
- 2 Not ready to enroll? Click

  "Request Guest Pass Letter"

  in your search results, create
  an account and then print your
  guest pass.

- If you're ready to get your discounted membership, select **"Enroll Now."**You'll create an account if you didn't already, provide payment information and print your fitness card.
- Enter both your personal and payment information.
- Next, just click to view your card, print it out and take it with you to your new gym.