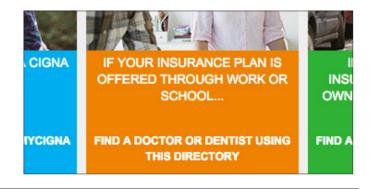

#### Step 1

Go to **www.Cigna.com**, click on FIND A DOCTOR/ DENTIST at the top of the screen. Then, select the orange box that reads "If your insurance plan is offered through work."

(If you already have a Cigna plan, log in to myCigna.)